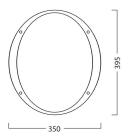

|
|                                       |                  |
| Packaging                             |                  |
| Single packaging type                 | Carton           |
| Product EAN number                    | 5026524549530    |
| Packaging single length / height (cm) | 50.0             |
| Packaging single width (cm)           | 50.0             |
| Packaging single depth (cm)           | 20.0             |
| Units per outer package               | 1                |
| Packaging outer length / height (cm)  | 50.0             |
| Packaging outer width (cm)            | 50.0             |
| Packaging outer depth (cm)            | 20.0             |

#### **PHOTOMETRY**





#### **TECHNICAL DRAWINGS**

# Concord

## Brio IP65 LED BRIO IP55 LED 4k Emergency Silver 4054953