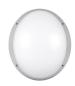

#### PRODUCT OVERVIEW

| Product name           | BRIO IP55 LED 4k Emergency Silver                            |
|------------------------|--------------------------------------------------------------|
| Technology             | LED                                                          |
| Housing                | Aluminium                                                    |
| Mount                  | Wall surface mounted                                         |
| Environment            | Exterior Interior                                            |
| General application    | Education, Logistics & Industry, Museums & Galleries, Office |
| ETIM Class             | EC002892                                                     |
| Colour temperature (K) | 4000                                                         |
| Control gear mounting  | Integral                                                     |
| Housing colour         | Silver                                                       |
| IP rating              | IP55                                                         |
| IK rating              | IK10                                                         |
| Product EAN number     | 5026524549530                                                |