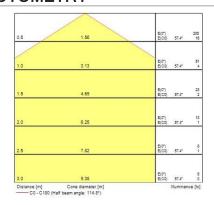

ct Width (mm)            | 358              |
| Weight (kg)                           | 3.2              |
|                                       |                  |
| Packaging                             |                  |
| Single packaging type                 | Carton           |
| Product EAN number                    | 5026524549530    |
| Packaging single length / height (cm) | 50.0             |
| Packaging single width (cm)           | 50.0             |
| Packaging single depth (cm)           | 20.0             |
| Units per outer package               | 1                |
| Packaging outer length / height (cm)  | 50.0             |
| Packaging outer width (cm)            | 50.0             |
| Packaging outer depth (cm)            | 20.0             |

#### **PHOTOMETRY**





#### **TECHNICAL DRAWINGS**

# Concord

## Brio IP65 LED BRIO IP55 LED 4k Emergency Silver 4054953