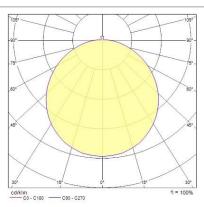

Width (mm)            | 358              |
| Weight (kg)                           | 3.2              |
|                                       |                  |
| Packaging                             |                  |
| Single packaging type                 | Carton           |
| Product EAN number                    | 5026524549530    |
| Packaging single length / height (cm) | 50.0             |
| Packaging single width (cm)           | 50.0             |
| Packaging single depth (cm)           | 20.0             |
| Units per outer package               | 1                |
| Packaging outer length / height (cm)  | 50.0             |
| Packaging outer width (cm)            | 50.0             |
| Packaging outer depth (cm)            | 20.0             |

#### **PHOTOMETRY**





#### **TECHNICAL DRAWINGS**

# Concord

## Brio IP65 LED BRIO IP55 LED 4k Emergency Silver 4054953